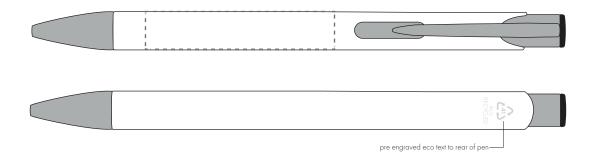

## **PANTONE REFERENCE(S)**

Engrave

ARTWORK SCALE 100% Flat Engrave Area: 50mm x 10mm

Product Image for visualisation - colours may vary

## The dashed line is to demonstrate print area and will not appear on your printed item